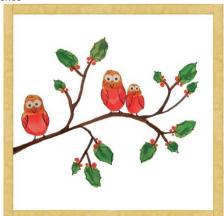

## **2015 Christmas Card Order form**

| Title                                                                                                                                      |                    | No. of packs | Size          | Price                       | Total cost |
|--------------------------------------------------------------------------------------------------------------------------------------------|--------------------|--------------|---------------|-----------------------------|------------|
| "Robins" by <b>halow's</b> A Reason To Get Up<br>Programme (pack of 10)                                                                    |                    |              | 120X120m<br>m | £3.50                       |            |
| "Happy Snowman"<br>(pack of 10)                                                                                                            |                    |              | 120X120m<br>m | £3.50                       |            |
| "Christmas Decorations"<br>(pack of 10)                                                                                                    |                    |              | 120X120m<br>m | £3.50                       |            |
| Card Greeting: Season's Greetings and Best Wishes for the New Year  Postage and packaging costs: Collection from halow's Guildford office, |                    |              | Subtotal:     |                             |            |
| Postage and packaging costs:<br>1 -3 Packs £3.00<br>4+ Packs £4.00                                                                         | FREE (please tick) |              | u office,     | Postage and packaging cost: |            |
| Name:<br>Email:                                                                                                                            | Phone:             |              |               | I enclose a donation:       |            |
| Address:                                                                                                                                   |                    |              |               | Total order amount:         |            |