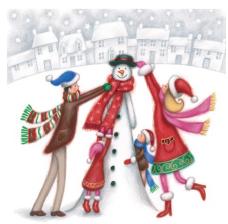

## **2015 Christmas Card Order form**

| Title                                                                                                                                      |                    | No. of packs | Size          | Price                       | Total cost |
|--------------------------------------------------------------------------------------------------------------------------------------------|--------------------|--------------|---------------|-----------------------------|------------|
| "Robins" by <b>halow's</b> A Reason To Get Up<br>Programme (pack of 10)                                                                    |                    |              | 120X120m<br>m | £3.50                       |            |
| "Happy Snowman"<br>(pack of 10)                                                                                                            |                    |              | 120X120m<br>m | £3.50                       |            |
| "Christmas Decorations"<br>(pack of 10)                                                                                                    |                    |              | 120X120m<br>m | £3.50                       |            |
| Card Greeting: Season's Greetings and Best Wishes for the New Year  Postage and packaging costs: Collection from halow's Guildford office, |                    |              | Subtotal:     |                             |            |
| Postage and packaging costs:<br>1 -3 Packs £3.00<br>4+ Packs £4.00                                                                         | FREE (please tick) |              | u office,     | Postage and packaging cost: |            |
| Name:<br>Email:                                                                                                                            | Phone:             |              |               | I enclose a donation:       |            |
| Address:                                                                                                                                   |                    |              |               | Total order amount:         |            |